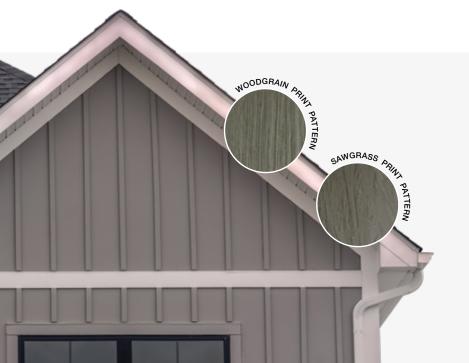

## CERAM-A-STAR® Expressions

A unique, high-performance silicone-modified polyester textured coating that achieves a wood grain effect finish, only available from AkzoNobel

CERAM-A-STAR® Expressions combines the visual appeal of textured prints with a high-performance, silicone-modified polyester finish offering endless creative and distinctive designs.

#### **Versatile Aesthetics**

Can convincingly mimic natural materials like wood, slate, or granite.

Especially suitable for board and batten, lap siding and accent pieces