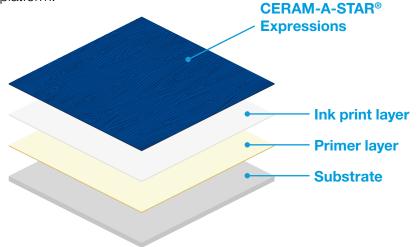

CERAM-A-STAR® Expressions is approved for use on HDG, Galvalume®, Galfan®, and Aluminum substrates. This factory-applied finish is roll-coated onto cleaned, pre-treated substrates and oven-baked to cure. It features a three-layer system: a topcoat and ink layers over an AkzoNobel High Performance Primer.